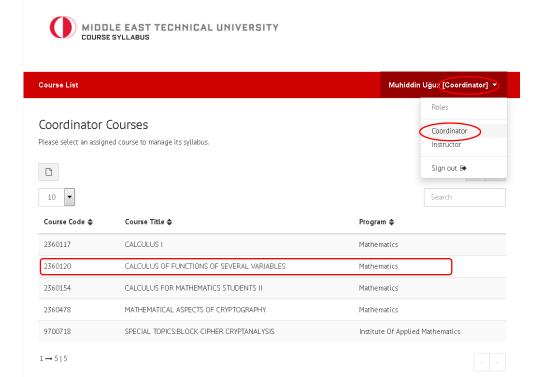

- ✓ Open any web browser and type <a href="https://odtusyllabus.metu.edu.tr/">https://odtusyllabus.metu.edu.tr/</a> into address bar.
- ✓ As shown in Figure 1, enter your username and password into the upper right-hand corner of the opened window and click on "Sign in".
- ✓ Select the "coordinator" role (Figure 2).

When you choose the role of coordinator from the dropdown menu as shown in Figure 2, then you will be able to see multi-section courses of which you are "section coordinator" (yönetici). Please note that there is no separate "section coordinator" (yönetici) role in the ODTUSyllabus program. However, when you choose the role "coordinator", you will also be able to see the course(s) of which you are assigned as "section coordinator" (yönetici).