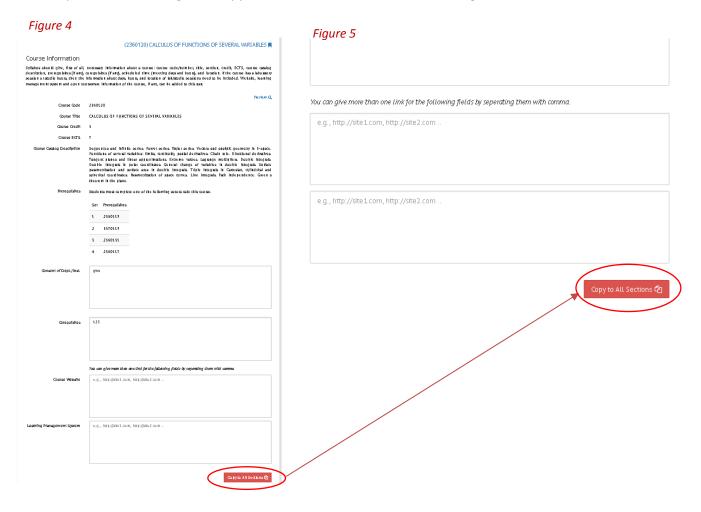

When you click your section-coordinator course (for instance 2360120), so you can view the course syllabus components of the course (see Figure 3).

After entering the necessary information on the related part, you are able to copy your entry to all other sections of that specific course using the "Copy to All Sections" button as shown in Figures 4, 5, and 6.