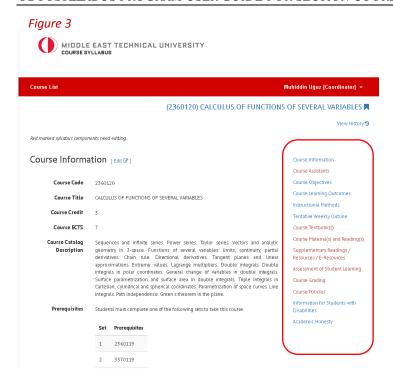

When you click your section-coordinator course (for instance 2360120), so you can view the course syllabus components of the course (see Figure 3).

After entering the necessary information on the related part, you are able to copy your entry to all other sections of that specific course using the "Copy to All Sections" button as shown in Figures 4, 5, and 6.