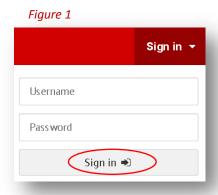

- ✓ Open any web browser and type <a href="https://odtusyllabus.metu.edu.tr/">https://odtusyllabus.metu.edu.tr/</a> into address bar.
- ✓ As shown in Figure 1, enter your username and password into the upper right-hand corner of the opened window and click on "Sign in".
- ✓ Select the "coordinator" role (Figure 2).